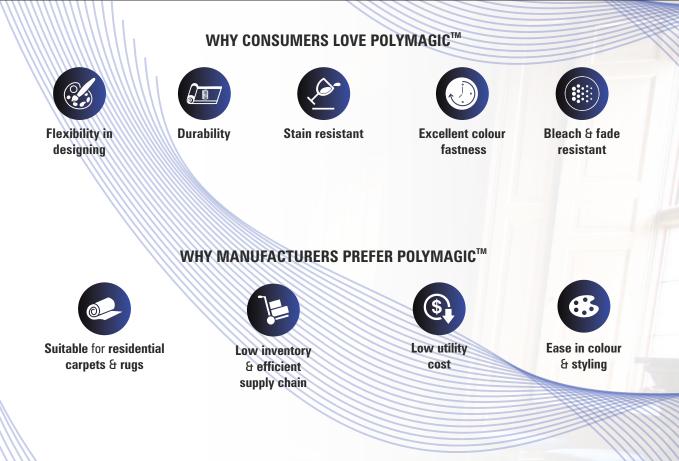

What is Polymagic<sup>™</sup> ? Polymagic<sup>™</sup> is a modified raw white yarn developed for dyeing & printing at low temperature & pressure.

Why Polymagic<sup>™</sup>?

Ease of dyeing & printing at low temperature & pressure thus reducing production costs & inventory.

It is inherently UV & bleach resistant.

Low MOQs can be offered in Polymagic<sup>™</sup>.

"Experience the magic of design & colour with Polymagic<sup>™</sup>".